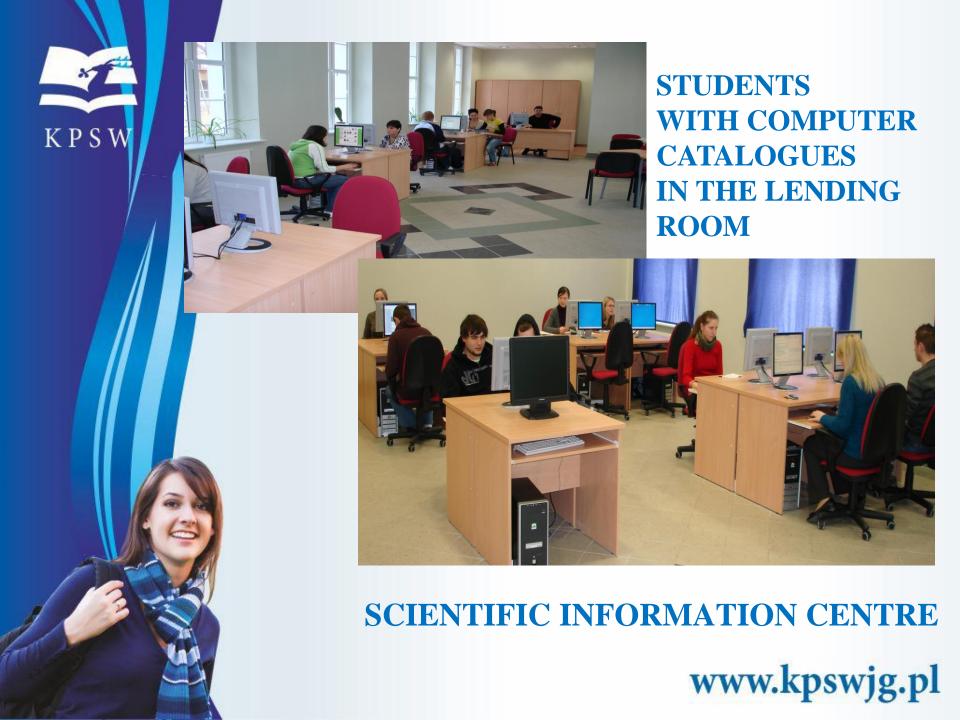

# Faculty of Natural Sciences & Technology

- Physiotherapy (BSc, Masters)
- Nursing (BSc, Masters)
- Physical Education (BSc)
- Dietetics (BSc)
- Technical and Computer Science

**Education (BEng)** 

THE NEW
LIBRARY &
SCIENTIFIC
INFO
CENTER
(29.06.2017)

THE LIBRARY
STAFF DURING
THE UNVEILING
A STATUE TO
J. SŁOWACKI
IN THE HALL

L&SIC – computer-stand for blind students & students with vision impairment

Publications
issued by
Karkonosze
College in
Jelenia Góra