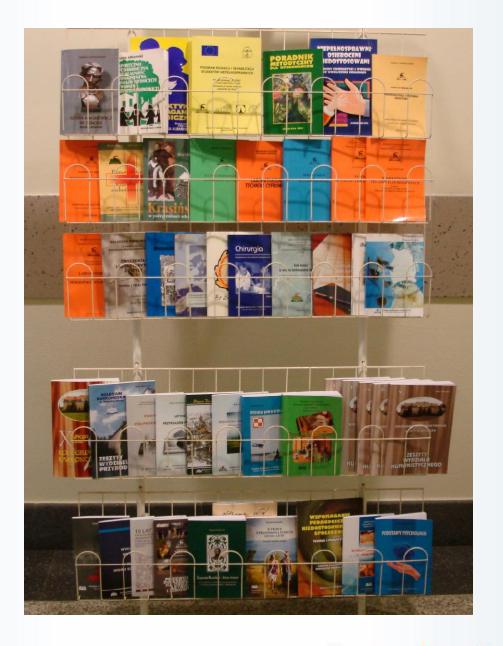

THE LIBRARY
STAFF DURING
THE UNVEILING
A STATUE TO
J. SŁOWACKI
IN THE HALL

L&SIC – computer-stand for blind students & students with vision impairment

Publications
issued by
Karkonosze
College in
Jelenia Góra