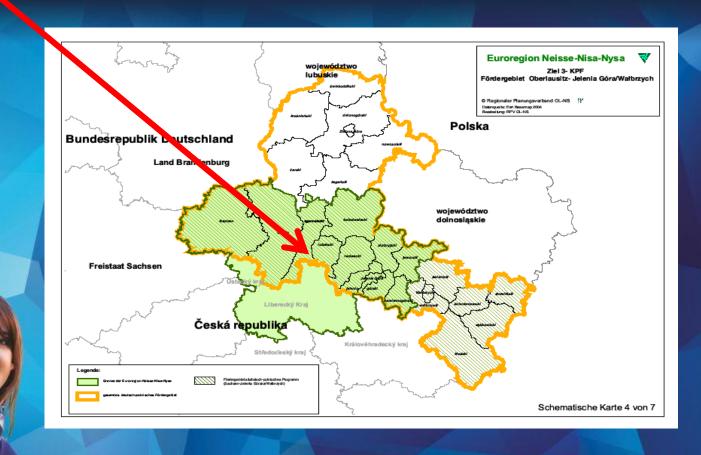

## Jelenia Góra - city in the Euroregion Neisse-Nysa-Nysa

The majestic Karkonosze mountains

view on the highest peak Śnieżka
 (1602 m. above mean sea level)

The perfect place for winter sports

900 years old cultural centre the Market Square in Jelenia Góra www.kpswjg.pl