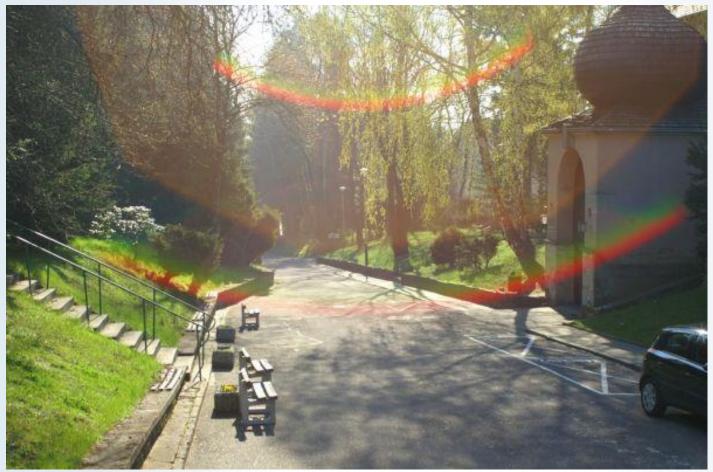

Old Rectorate in Cieplice Spa

The main campus road

Karkonosze College Building of the Faculty of Humanities & Social Sciences

Building of the Faculty of Natural Sciences & Technology

The Campus Road upward

Park behind the buildings