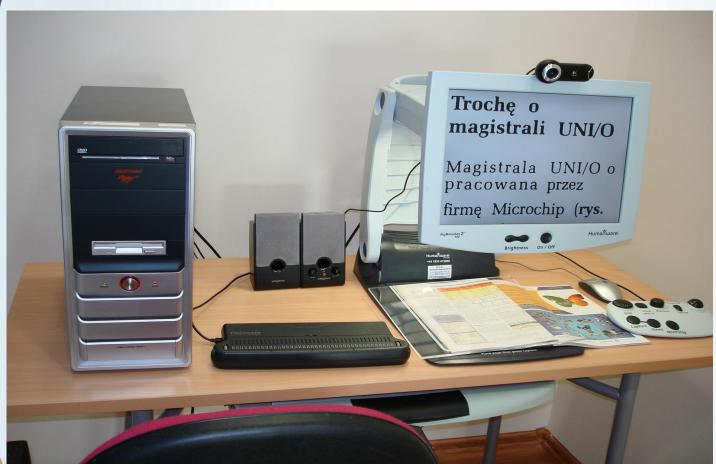

THE LIBRARY
STAFF DURING
THE UNVEILING
A STATUE TO
J. SŁOWACKI
IN THE HALL

L&SIC – computer-stand for blind students & students with vision impairment

Publications
issued by
Karkonosze
College in
Jelenia Góra