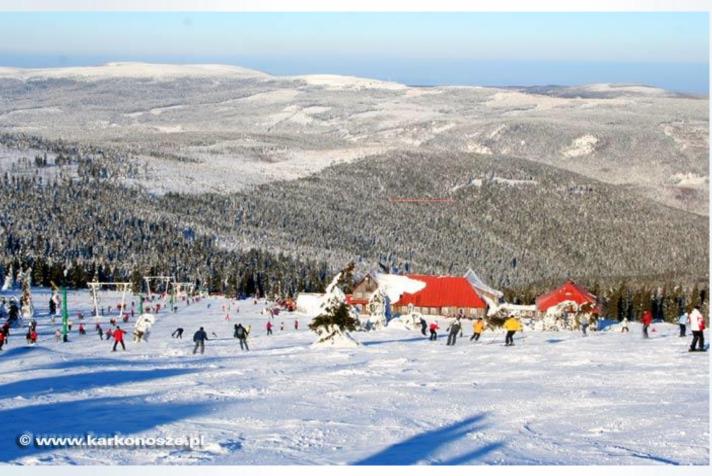

## Jelenia Góra - city in the Euroregion Neisse-Nysa-Nysa

The majestic Karkonosze mountains

view on the highest peak Śnieżka
 (1602 m. above mean sea level)

The perfect place for winter sports

900 years old cultural centre the Market Square in Jelenia Góra www.kpswjg.pl