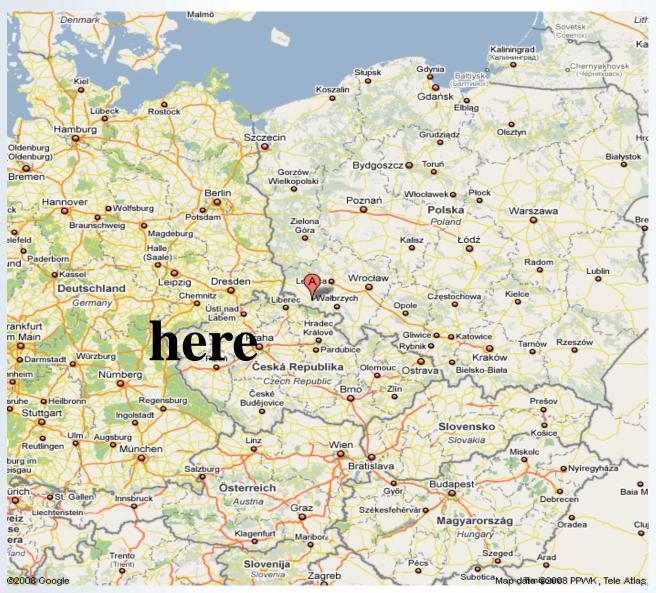

#### The Location of The KPSW

#### Karkonosze College is situated in Jelenia Góra

- a medium-sized picturesque city
- in the south-west of Poland
- near the border with Germany and Czech Republic
- at the foothills of the Karkonosze Mountains in the Sudeten