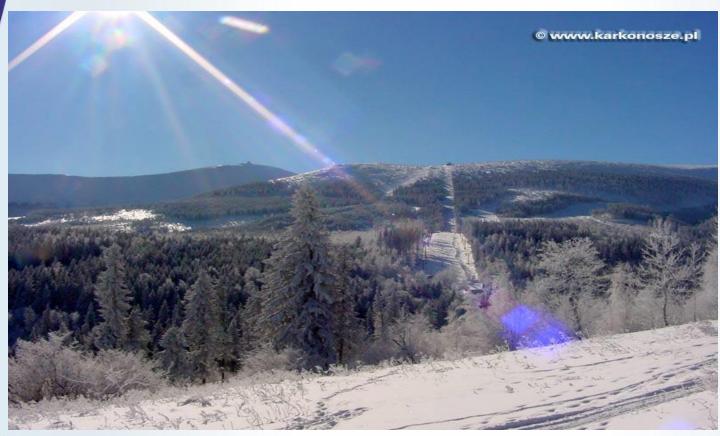

## Jelenia Góra - city in the Euroregion Neisse-Nysa-Nysa

The majestic Karkonosze mountains

view on the highest peak Śnieżka
 (1602 m. above mean sea level)

The perfect place for winter sports

900 years old cultural centre the Market Square in Jelenia Góra www.kpswjg.pl