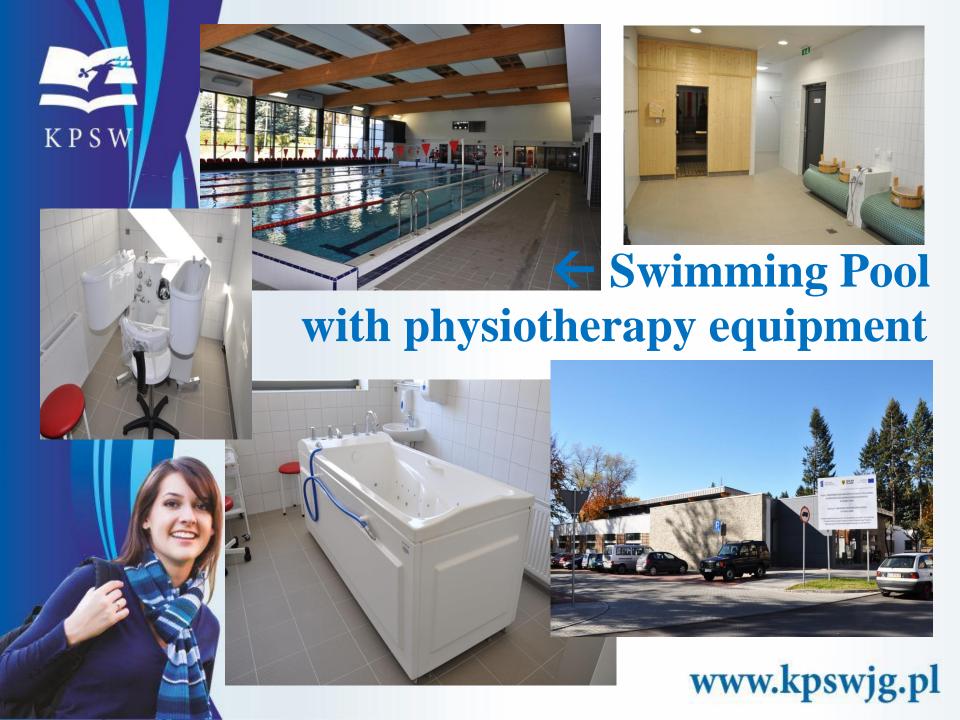

# Faculty of Natural Sciences & Technology

- Physiotherapy (BSc, Masters)
- Nursing (BSc, Masters)
- Physical Education (BSc)
- Dietetics (BSc)
- Technical and Computer Science

**Education (BEng)** 

THE NEW
LIBRARY &
SCIENTIFIC
INFO
CENTER
(29.06.2017)